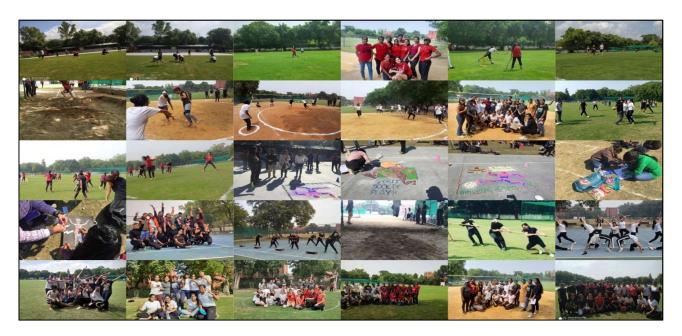

## 'Gargi Olympiad' Inter Stream Competition 2019-20

Gargi Olympiad is an Inter-Stream Sports Competition organized by the Department of Physical Education every year. This competition comprises Minor games with an exception of Athletics and Aerobics so that it is easy for everyone to participate. The entire competition is administered by the Student Sports Council and the Faculty. The prime objective of the event is to provide an opportunity to participating students to utilize their kinesthetic ability through sports participation. It is also a means for inter stream interaction fostering friendships, a recreational activity and also for identifying hidden talent. The competitions are held on a league basis amongst the three streams i.e. Arts, Commerce and Science. The winning team gets 5 points, runner up gets 3 points and in case of a draw both the teams get 1 point each. The winners are awarded with medals and certificates on the Annual Sports Day. The Best stream is awarded a 'Best Stream trophy' on the Annual Sports Day.

This year, the Science stream has been awarded the trophy for best stream. The best players from each stream namely Nikita from Physical sciences 3<sup>rd</sup> year, Meenakshi Attri from B.com prog 2<sup>nd</sup> year, and Pallavi Yadav from Eco hons 2<sup>nd</sup> year have also been awarded a best player trophy each by the department. Winners were awarded with medals and certificates of the Annual Sports Day.

| Total Number of Participants - 229 |          |     |          |      |                      |         |               |        |
|------------------------------------|----------|-----|----------|------|----------------------|---------|---------------|--------|
| Athletics                          | Aerobics | Kho | Handball | Quiz | Rangoli &<br>Collage | Saaraki | Tug of<br>War | Vigoro |
| 18                                 | 36       | 30  | 25       | 18   | 12                   | 27      | 30            | 32     |

Figure 1 Gargi Olympiad 2019-20

Dr. Sheela Kumari. S Teacher In charge