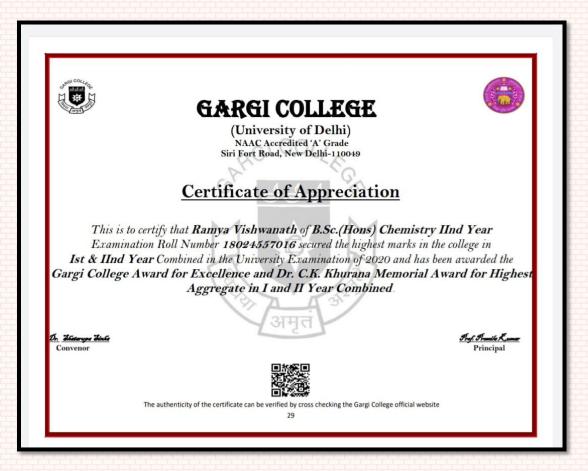

ER AND LONG STRIDER AWARDS

3
Nominations
in each
category are
sought from
every
department

Students' details is collected through Google Forms

Excel sheet with nominated names is shared with TICs for final verification

Data of students receiving awards is collated in excel sheet Rigorous
1st stage
screening
done by
all
members
of the
Committe
e

Summary sheet is shared with the Principal, Proctors and Union Advisors Award
Winners
are
finalized in
the 2<sup>nd</sup>
stage
screening
meeting

Students are felicitated with plaques on the Annual Day

Digital certificates are issued to students

Award money is transferred to students' accounts

### **GOOGLE FORM FOR DATA COLLECTION**









## **DONORS' TRANSACTIONS**







### **DONORS' INVITE**







## DISTRIBUTION OF E-CERTIFICATES





## **ONLINE TRANSFER OF PRIZE MONEY**



|    |                       |                            |                    |              |              |