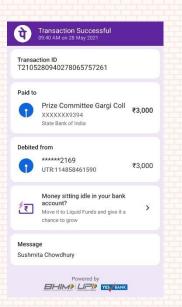

s transferred to students' accounts

# PROCESS FOLLOWED FOR ALL ROUNDER AND LONG STRIDER AWARDS

3
Nominations
in each
category are
sought from
every
department

Students' details is collected through Google Forms

Excel sheet with nominated names is shared with TICs for final verification

Data of students receiving awards is collated in excel sheet Rigorous
1st stage
screening
done by
all
members
of the
Committe
e

Summary sheet is shared with the Principal, Proctors and Union Advisors Award
Winners
are
finalized in
the 2<sup>nd</sup>
stage
screening
meeting

Students are felicitated with plaques on the Annual Day

Digital certificates are issued to students

Award money is transferred to students' accounts

### **GOOGLE FORM FOR DATA COLLECTION**









## **DONORS' TRANSACTIONS**







### **DONORS' INVITE**







## DISTRIBUTION OF E-CERTIFICATES





## **ONLINE TRANSFER OF PRIZE MONEY**



|    |                       |                            |                    |              |              |