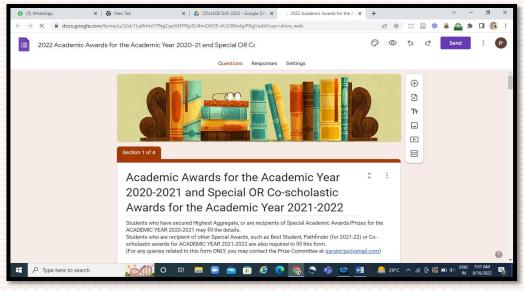

issued to students

Award money is transferred to students' accounts

# PROCESS FOLLOWED FOR ALL ROUNDER AND LONG STRIDER AWARDS

3
Nominations
in each
category are
sought from
every
department

Students' details is collected through Google Forms

Excel sheet with nominated names is shared with TICs for final verification

Data of students receiving awards is collated in excel sheet Rigorous
1st stage
screening
done by
all
members
of the
Committe
e

Summary sheet is shared with the Principal, Proctors and Union Advisors Award
Winners
are
finalized in
the 2<sup>nd</sup>
stage
screening
meeting

Students are felicitated with plaques on the Annual Day

Digital certificates are issued to students

Award money is transferred to students' accounts

### **GOOGLE FORM FOR DATA COLLECTION**









## **DONORS' TRANSACTIONS**







### **DONORS' INVITE**







## DISTRIBUTION OF E-CERTIFICATES





## **ONLINE TRANSFER OF PRIZE MONEY**



|    |                       |                            |                    |              |              |