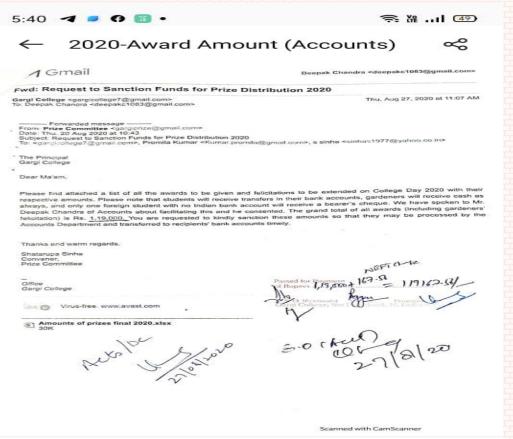

n each
category are
sought from
every
department

Students' details is collected through Google Forms

Excel sheet with nominated names is shared with TICs for final verification

Data of students receiving awards is collated in excel sheet Rigorous
1st stage
screening
done by
all
members
of the
Committe
e

Summary sheet is shared with the Principal, Proctors and Union Advisors Award
Winners
are
finalized in
the 2<sup>nd</sup>
stage
screening
meeting

Students are felicitated with plaques on the Annual Day

Digital certificates are issued to students

Award money is transferred to students' accounts

### **GOOGLE FORM FOR DATA COLLECTION**









## **DONORS' TRANSACTIONS**







### **DONORS' INVITE**







## DISTRIBUTION OF E-CERTIFICATES





## **ONLINE TRANSFER OF PRIZE MONEY**



|    |                       |                            |                    |              |              |