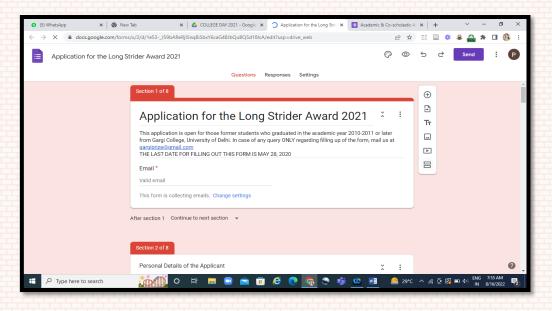

e issued to students

Award money is transferred to students' accounts

# PROCESS FOLLOWED FOR ALL ROUNDER AND LONG STRIDER AWARDS

3
Nominations
in each
category are
sought from
every
department

Students' details is collected through Google Forms

Excel sheet with nominated names is shared with TICs for final verification

Data of students receiving awards is collated in excel sheet Rigorous
1st stage
screening
done by
all
members
of the
Committe
e

Summary sheet is shared with the Principal, Proctors and Union Advisors Award
Winners
are
finalized in
the 2<sup>nd</sup>
stage
screening
meeting

Students are felicitated with plaques on the Annual Day

Digital certificates are issued to students

Award money is transferred to students' accounts

### **GOOGLE FORM FOR DATA COLLECTION**









## **DONORS' TRANSACTIONS**







### **DONORS' INVITE**







## DISTRIBUTION OF E-CERTIFICATES





## **ONLINE TRANSFER OF PRIZE MONEY**



|    |                       |                            |                    |              |              |