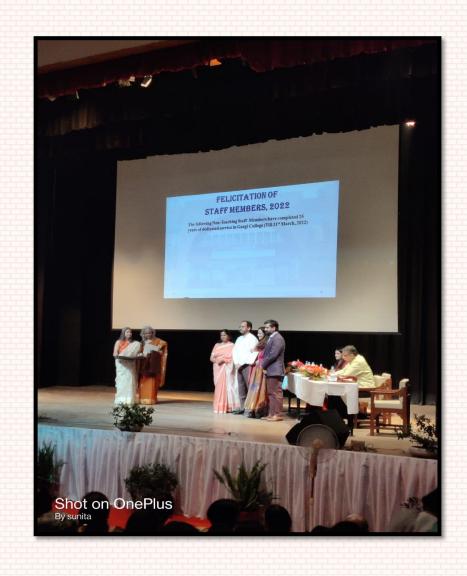

Students' details is collected through Google Forms

Award
money from
Donors are
transferred
to College
Prize
account

Students are felicitated with plaques on the Annual Day

Digital certificates are issued to students

Students are felicitated with plaques on the Annual Day

Digital certificates are issued to students

Award money is transferred to students' accounts