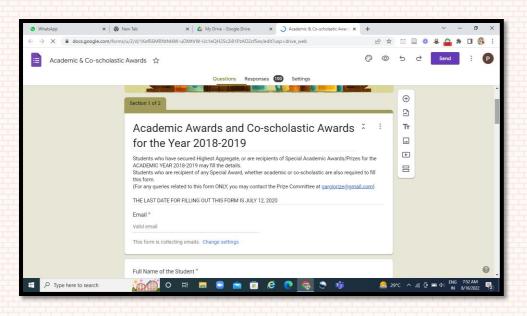

### **GOOGLE FORM FOR DATA COLLECTION**

Students' details is collected through Google Forms

Award
money from
Donors are
transferred
to College
Prize
account

Students are felicitated with plaques on the Annual Day

Digital certificates are issued to students