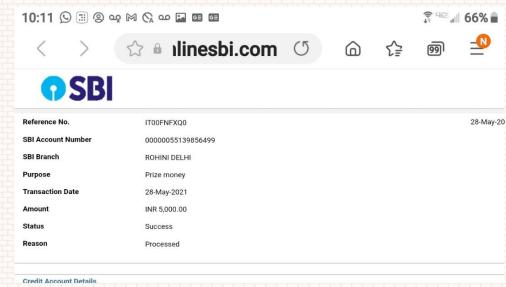

transferred to students' accounts

# PROCESS FOLLOWED FOR ALL ROUNDER AND LONG STRIDER AWARDS

3
Nominations
in each
category are
sought from
every
department

Students' details is collected through Google Forms

Excel sheet with nominated names is shared with TICs for final verification

Data of students receiving awards is collated in excel sheet Rigorous
1st stage
screening
done by
all
members
of the
Committe
e

Summary sheet is shared with the Principal, Proctors and Union Advisors Award
Winners
are
finalized in
the 2<sup>nd</sup>
stage
screening
meeting

Students are felicitated with plaques on the Annual Day

Digital certificates are issued to students

Award money is transferred to students' accounts

### **GOOGLE FORM FOR DATA COLLECTION**









## **DONORS' TRANSACTIONS**







### **DONORS' INVITE**







## DISTRIBUTION OF E-CERTIFICATES





## **ONLINE TRANSFER OF PRIZE MONEY**



|    |                       |                            |                    |              |              |