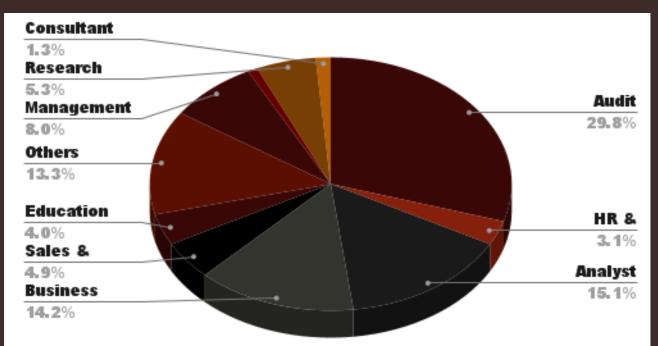

and impart knowledge and awareness in multiple areas.





# FUNCTIONS OF PLACEMENT CELL



| GARGI COLLEGE                          |                            |                           |  |
|----------------------------------------|----------------------------|---------------------------|--|
| PLACEMENT ANALYSIS                     |                            |                           |  |
| HIGHEST CTC<br>OFFERED<br>21.50<br>LPA | AVERAGE CTC<br>5.35<br>LPA | MEDIAN CTC<br>4.75<br>LPA |  |
| COMPANIES<br>200+                      | ALUMNI OFFERS 235+         | GROSS CTC<br>12.05<br>CR  |  |
|                                        |                            |                           |  |





# RECRUITMENT STATISTICS

### STREAM WISE STATISTICS



### SECTOR WISE STATISTICS



# COMPARATIVE ANALYSIS





# INTERNSHIP STATISTICS



PAGE 8

### COMPETITIONS



Competitions held by the placement cell for undergraduate students are of utmost importance as they provide a platform for students to showcase their skills, talents, and knowledge to potential employers.

Participating in such events nurtures their professional growth and significantly increases their chances of securing rewarding career opportunities.

## EVENTS



### Education Fair by Seed Global



Education Fair hosted representatives from 7 different globally recognised institutions and provided students a platform to understand, experience, socialise and create connections, garnering all the information needed to power start their higher studies ambitions.

# EVENTS

Inauguration ceremony of ICT Ac