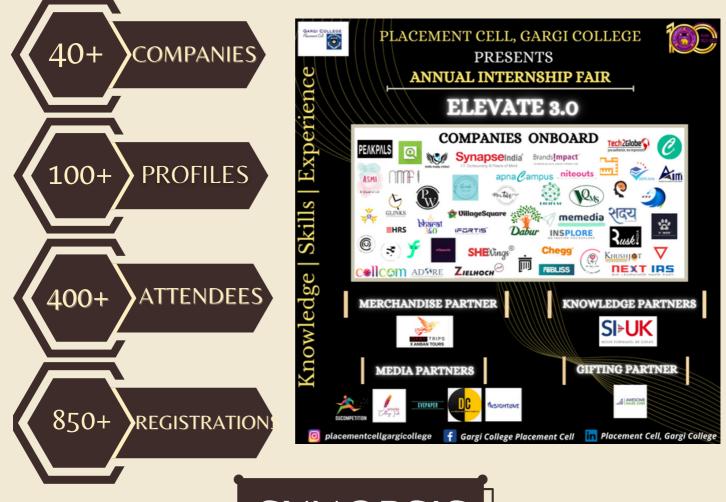

# ELEVATE 3.0

GARGI COLLEGE

SYNOPSIS

The Annual Internship Fair of Gargi College, ELEVATE 3.0 was conducted lint the offline mode for the first time. It was conducted on 17th April, 2023 from 08:40 AM - 05:00 PM. Registrations were received from students in and outside DU colleges. The event started with the speaker session. Three top notch speakers from corporate Industry addressed the audience which is followed by Q&A session and the Internship