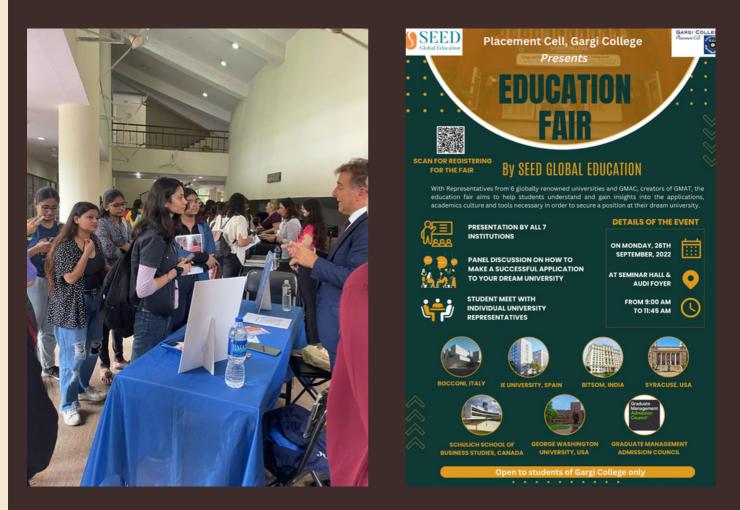

### Education Fair by Seed Global

Education Fair hosted representatives from 7 different globally recognised institutions and provided students a platform to understand, experience, socialise and create connections, garnering all the information needed to power start their higher studies ambitions.