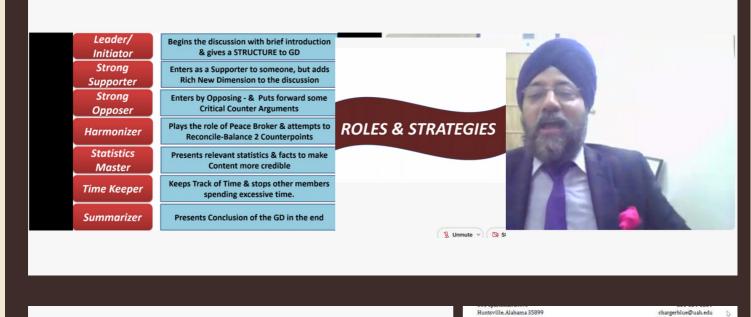

# SEMINARS AND WEBINARS

Through 65 sessions conducted during the session, the Placement Cell provided students with exposure to diverse opportunities and pathways, enabling them to explore and make informed choices for their future.

Students demonstrated tremendous enthusiasm during the sessions, actively engaging in interactive question and answer sessions.

### SEMINARS AND WEBINARS