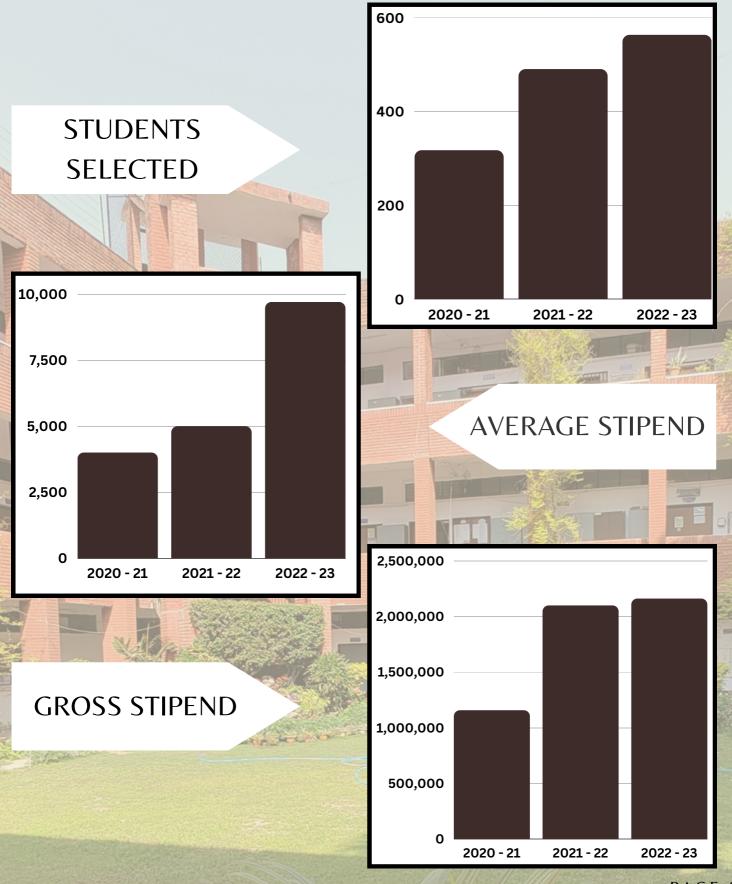

# FUNCTIONS OF PLACEMENT CELL



| GARGI COLLEGE                          |                            |                           |  |
|----------------------------------------|----------------------------|---------------------------|--|
| PLACEMENT ANALYSIS                     |                            |                           |  |
| HIGHEST CTC<br>OFFERED<br>21.50<br>LPA | AVERAGE CTC<br>5.35<br>LPA | MEDIAN CTC<br>4.75<br>LPA |  |
| COMPANIES<br>200+                      | ALUMNI OFFERS 235+         | GROSS CTC<br>12.05<br>CR  |  |
|                                        |                            |                           |  |





# RECRUITMENT STATISTICS

### STREAM WISE STATISTICS



### SECTOR WISE STATISTICS



# COMPARATIVE ANALYSIS





# INTERNSHIP STATISTICS



PAGE 8

### COMPETITIONS



Competitions held by the placement cell for undergraduate students are of utmost importance as they provide a platform for students to showcase their skills, talents, and knowledge to potential employers.

Participating in such events nurtures their professional growth and significantly increases their chances of securing rewarding career opportunities.

## EVENTS



### Education Fair by Seed Global



Education Fair hosted representatives from 7 different globally recognised institutions and provided students a platform to understand, experience, socialise and create connections, garnering all the information needed to power start their higher studies ambitions.

# EVENTS

Inauguration ceremony of ICT Academy × DXC Technology that organised Student Transform