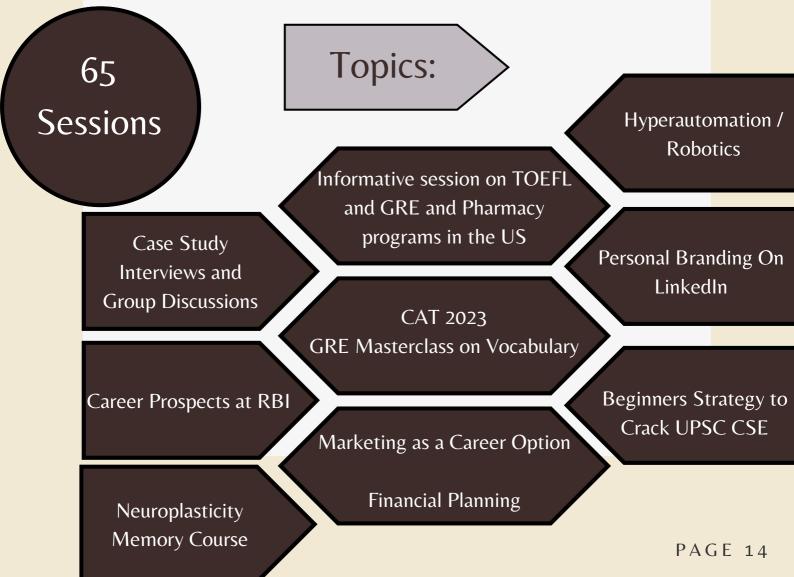

# SEMINARS AND WEBINARS

Through 65 sessions conducted during the session, the Placement Cell provided students with exposure to diverse opportunities and pathways, enabling them to explore and make informed choices for their future.

Students demonstrated tremendous enthusiasm during the sessions, actively engaging in interactive question and answer sessions.