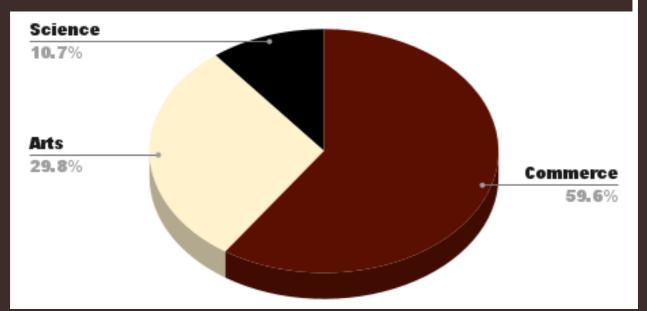

es to develop students' skills and impart knowledge and awareness in multiple areas.





# FUNCTIONS OF PLACEMENT CELL



| GARGI COLLEGE                          |                            |                           |  |
|----------------------------------------|----------------------------|---------------------------|--|
| PLACEMENT ANALYSIS                     |                            |                           |  |
| HIGHEST CTC<br>OFFERED<br>21.50<br>LPA | AVERAGE CTC<br>5.35<br>LPA | MEDIAN CTC<br>4.75<br>LPA |  |
| COMPANIES<br>200+                      | ALUMNI OFFERS 235+         | GROSS CTC<br>12.05<br>CR  |  |
|                                        |                            |                           |  |





# RECRUITMENT STATISTICS

### STREAM WISE STATISTICS



### SECTOR WISE STATISTICS



# COMPARATIVE ANALYSIS





# INTERNSHIP STATISTICS



PAGE 8

### COMPETITIONS



Competitions held by the placement cell for undergraduate students are of utmost importance as they provide a platform for students to showcase their skills, talents, and knowledge to potential employers.

Participating in such events nurtures their professional growth and significantly increases their chances of securing rewarding career opportunities.

## EVENTS



### Education Fair by Seed Global



Education Fair hosted representatives from 7 different globally recognised institutions and provided students a platform to understand, experience, socialise and create connections, garnering all the information needed to power start their higher studies ambitions.

# EVENTS

I