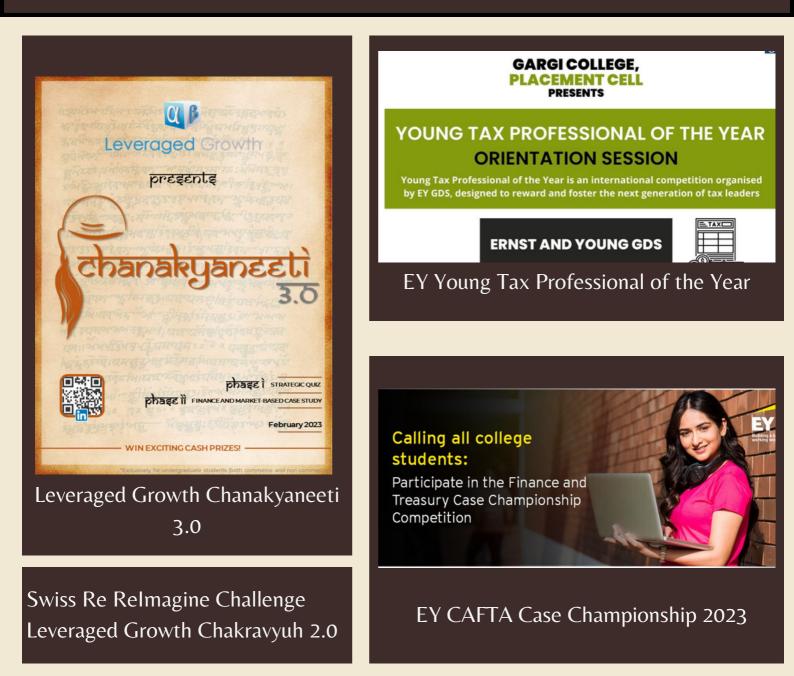

### COMPETITIONS

Competitions held by the placement cell for undergraduate students are of utmost importance as they provide a platform for students to showcase their skills, talents, and knowledge to potential employers.

Participating in such events nurtures their professional growth and significantly increases their chances of securing rewarding career opportunities.