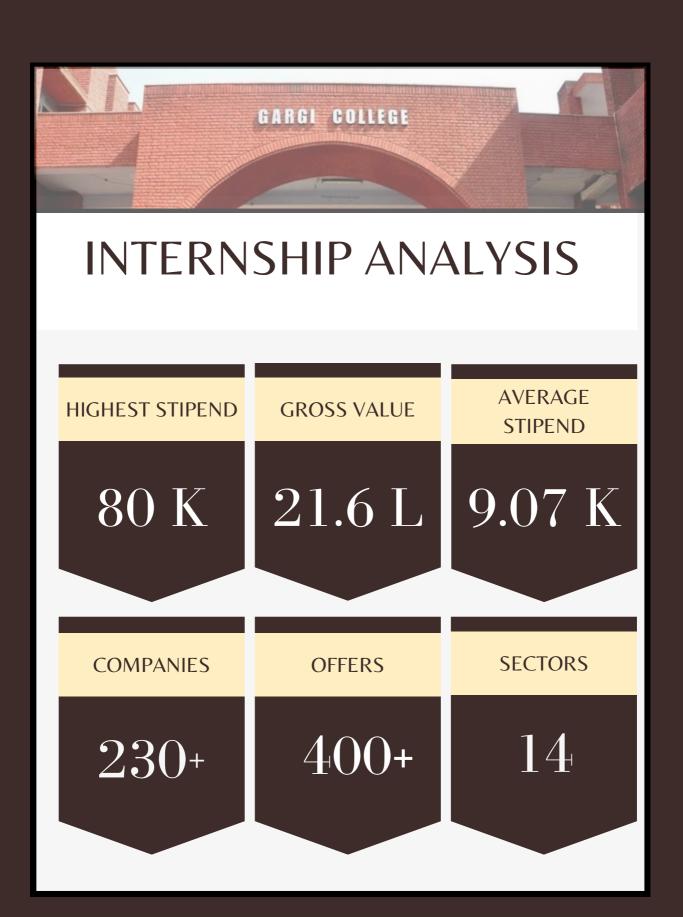

areness in multiple areas.





# FUNCTIONS OF PLACEMENT CELL



| GARGI COLLEGE                          |                            |                           |  |
|----------------------------------------|----------------------------|---------------------------|--|
| PLACEMENT ANALYSIS                     |                            |                           |  |
| HIGHEST CTC<br>OFFERED<br>21.50<br>LPA | AVERAGE CTC<br>5.35<br>LPA | MEDIAN CTC<br>4.75<br>LPA |  |
| COMPANIES<br>200+                      | ALUMNI OFFERS 235+         | GROSS CTC<br>12.05<br>CR  |  |
|                                        |                            |                           |  |





# RECRUITMENT STATISTICS

### STREAM WISE STATISTICS



### SECTOR WISE STATISTICS



# COMPARATIVE ANALYSIS





# INTERNSHIP STATISTICS



PAGE 8

### COMPETITIONS



Competitions held by the placement cell for undergraduate students are of utmost importance as they provide a platform for students to showcase their skills, talents, and knowledge to potential employers.

Participating in such events nurtures their professional growth and significantly increases their chances of securing rewarding career opportunities.

## EVENTS



### Education Fair by Seed Global



Education Fair hosted representatives from 7 different globally recognised institutions and provided students a platform to understand, experience, socialise and create connections, garnering all the information needed to power start their higher studies ambitions.

# EVENTS

Inauguration ceremony of ICT Academy × DXC Technology that