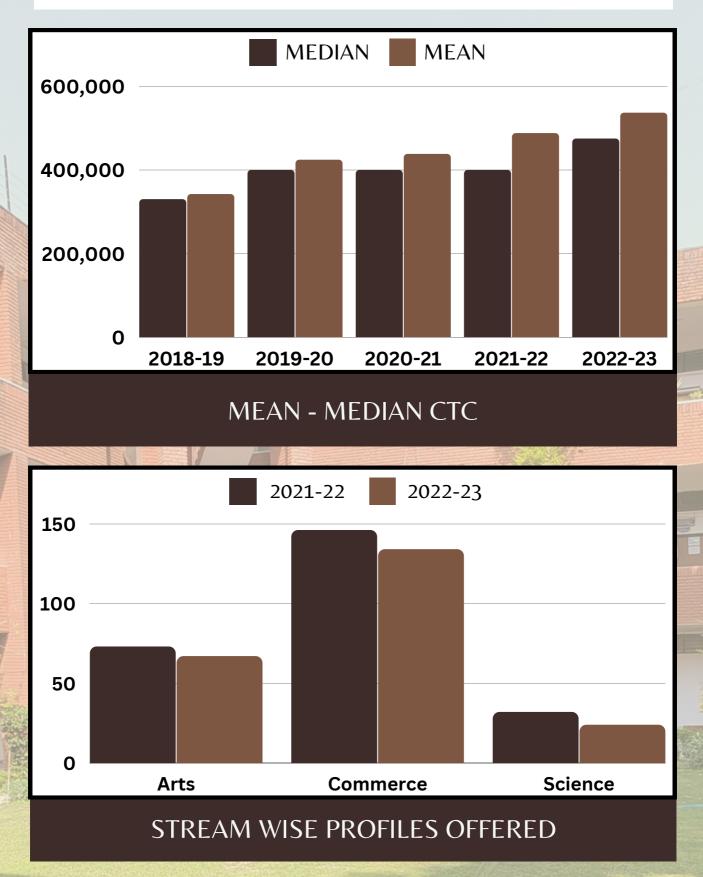

awareness in multiple areas.





# FUNCTIONS OF PLACEMENT CELL



| GARGI COLLEGE                          |                            |                           |  |
|----------------------------------------|----------------------------|---------------------------|--|
| PLACEMENT ANALYSIS                     |                            |                           |  |
| HIGHEST CTC<br>OFFERED<br>21.50<br>LPA | AVERAGE CTC<br>5.35<br>LPA | MEDIAN CTC<br>4.75<br>LPA |  |
| COMPANIES<br>200+                      | ALUMNI OFFERS 235+         | GROSS CTC<br>12.05<br>CR  |  |
|                                        |                            |                           |  |





# RECRUITMENT STATISTICS

### STREAM WISE STATISTICS



### SECTOR WISE STATISTICS



# COMPARATIVE ANALYSIS





# INTERNSHIP STATISTICS



PAGE 8

### COMPETITIONS



Competitions held by the placement cell for undergraduate students are of utmost importance as they provide a platform for students to showcase their skills, talents, and knowledge to potential employers.

Participating in such events nurtures their professional growth and significantly increases their chances of securing rewarding career opportunities.

## EVENTS



### Education Fair by Seed Global



Education Fair hosted representatives from 7 different globally recognised institutions and provided students a platform to understand, experience, socialise and create connections, garnering all the information needed to power start their higher studies ambitions.

# EVENTS

Inauguration ceremony of ICT Academy × DXC Technology tha